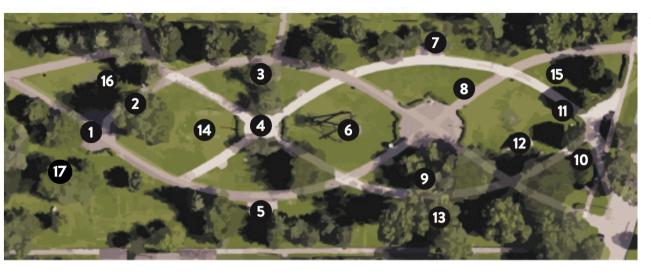

## Public Art Saint Paul Presents: WESTERN SCULPTURE PARK

387 Marion St | Saint Paul, MN 55103

Western Sculpture Park Since 1998, Public Art Saint Paul, in partnership with Saint Paul Parks and Recreation and Franconia Sculpture Park, has produced a sculpture exhibition, education programs and cultural events in the park. All programs are free and open to the public.

1. HARMONY VII Dan Kainz Allentown, PA Carved White Marble 7' X 8' X 8' 1998

2. JAGUAR BENCH Peter Morales Saint Paul, MN Carved Wabasha Street **Bridge Limestone** 2.5' x 7' x 3.5' 2001

**3. STONE SEATING** Lourdes Cue Saint Paul, MN

Limestone Varied dimensions 2002

4. SUN AND **MOON BENCHES** Paul Benson Saint Paul, MN Granite and Aluminum

Steel 1992

1997

St. Paul, MN **Painted Steel** 33' X 10' X 6' 1998

6. GRACE à TOI (Homage à Michel Guy) Mark di Suvero New York, NY 66' X 25'9" X 25'9"

8. FRAME Shaun Cassidy Kansas City, MN Painted Steel 8' X 6'11" X 4' 1999

Karl Ciesluk Ottawa, Ontario Wabasha Street Bridge Stone 2'6" X 2'6" X 5' 1996

## **11. WRITERS** BLOCK

MITERS -

**Roger Cummings** Minneapolis, MN Carved and Painted Wabasha Street Bridge Limestone 2' x 7' x 3.5' 2001

12. DEMOCRACY SPEAKS John Hock & Andrew MacGuffie Franconia, MN 16' x 17' x 32' 2010

**13. EYE OF NEWT** Ted Sitting Crow Garner Chicago, IL Painted wood and steel 7.5' x 17.5' x 7' 1995

**14. WALLEYE RAIN** GARDEN Joe Lochner, Designer Saint Paul, MN **MN** Native Plants 30' X 18' X 3'

2016

**16. AARDVARK SHED** Souliyahn Keobounpheng Saint Paul, MN Treated Cedar, Aluminum, Plexiglass 12' x 16' x 6' 2019

17. TUG O' WAR Glenna Goodacre American Bronze 1987